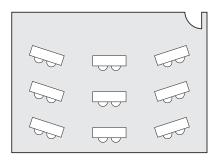

innovation 1 seats 27



innovation 2 seats 31



innovation 3 seats 37



classroom seats 39



u-shape seats 24



single pods seats 18

# double pods

seats 36

theater seats 66

## capacity

65

## size

35x25' (825 ft.2)

### tools + tech

dual built-in projectors
custom projection-friendly whiteboards
hdmi and wireless crestron connections
46" flat panel monitor
integrated polycom with mics and speakers
mobile innovation cart filled with inspirational tools
hyper-flexible furniture
speedy wifi
floor-to-ceiling windows

### contact

30 west monroe, 4th floor chicago, illinois 60603 800 605 9092 workspring.com