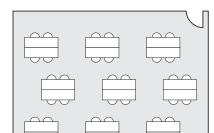

innovation 1 seats 27



innovation 2 seats 31



innovation 3 seats 37



classroom seats 39



u-shape seats 24



single pods seats 18

# double pods

seats 36

theater seats 66

## capacity

65

## size

35x25' (825 ft.2)

### tools + tech

dual built-in projectors
custom projection-friendly whiteboards
hdmi and wireless crestron connections
46" flat panel monitor
integrated polycom with mics and speakers
mobile innovation cart filled with inspirational tools
hyper-flexible furniture
speedy wifi
floor-to-ceiling windows

### contact

30 west monroe, 4th floor chicago, illinois 60603 800 605 9092 workspring.com