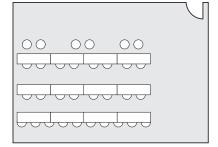

innovation 1 seats 27



innovation 2 seats 31



innovation 3 seats 37



classroom seats 39



u-shape seats 24



single pods seats 18

# double pods

seats 36

theater seats 66

## capacity

65

## size

35x25' (825 ft.2)

### tools + tech

dual built-in projectors
custom projection-friendly whiteboards
hdmi and wireless crestron connections
46" flat panel monitor
integrated polycom with mics and speakers
mobile innovation cart filled with inspirational tools
hyper-flexible furniture
speedy wifi
floor-to-ceiling windows

### contact

30 west monroe, 4th floor chicago, illinois 60603 800 605 9092 workspring.com